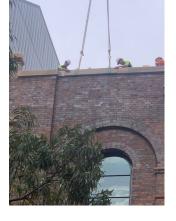

## **Scope of Works:**

- Remedial Brickwork Rectification and replacement of damaged brickwork.
- Create new openings and match existing.
- · Mortar repointing.
- Removal of redundant fixtures and fittings and repair brickwork.
- Helifix Resi-ties.
- Helifix crack stitching.
- Helibar lintel head support.
- Vegetation removal and treatment.
- Heritage brickwork façade cleaning.
- Graffiti removal and application of anti-graffiti
- Sandstone repairs- redress, indents and replacement.
- Concrete spalling rectification to lintel beams.
- · Repair paint and reinstate brick guards
- Render repairs.
- Reinstall salvaged bluestone to curbs and layback
- Replacement of copper downpipes with astragals and rainwater heads.