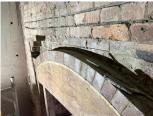

## **Scope of Works:**

- Remedial Brickwork Rectification and replacement of damaged brickwork.
- Create new openings and match existing.
- · Mortar repointing.
- Removal of redundant fixtures and fittings and repair brickwork.
- Helifix Resi-ties.
- Helifix crack stitching.
- Helibar lintel head support.
- Vegetation removal and treatment.
- Heritage brickwork façade cleaning.
- Graffiti removal and application of anti-graffiti
- Sandstone repairs- redress, indents and replacement.
- Concrete spalling rectification to lintel beams.
- · Repair paint and reinstate brick guards
- Render repairs.
- Reinstall salvaged bluestone to curbs and layback
- Replacement of copper downpipes with astragals and rainwater heads.