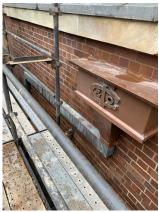

## **Scope of Works:**

- Remedial Brickwork Rectification and replacement of damaged brickwork.
- Create new openings and match existing.
- · Mortar repointing.
- Removal of redundant fixtures and fittings and repair brickwork.
- Helifix Resi-ties.
- Helifix crack stitching.
- Helibar lintel head support.
- Vegetation removal and treatment.
- Heritage brickwork façade cleaning.
- Graffiti removal and application of anti-graffiti
- Sandstone repairs- redress, indents and replacement.
- Concrete spalling rectification to lintel beams.
- · Repair paint and reinstate brick guards
- Render repairs.
- Reinstall salvaged bluestone to curbs and layback
- Replacement of copper downpipes with astragals and rainwater heads.