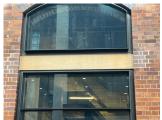

## **Scope of Works:**

- Remedial Brickwork Rectification and replacement of damaged brickwork.
- Create new openings and match existing.
- · Mortar repointing.
- Removal of redundant fixtures and fittings and repair brickwork.
- Helifix Resi-ties.
- Helifix crack stitching.
- Helibar lintel head support.
- Vegetation removal and treatment.
- Heritage brickwork façade cleaning.
- Graffiti removal and application of anti-graffiti
- Sandstone repairs- redress, indents and replacement.
- Concrete spalling rectification to lintel beams.
- · Repair paint and reinstate brick guards
- Render repairs.
- Reinstall salvaged bluestone to curbs and layback
- Replacement of copper downpipes with astragals and rainwater heads.