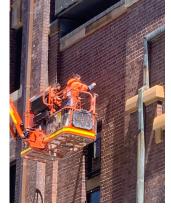

## **Scope of Works:**

- Remedial Brickwork Rectification and replacement of damaged brickwork.
- Create new openings and match existing.
- · Mortar repointing.
- Removal of redundant fixtures and fittings and repair brickwork.
- Helifix Resi-ties.
- Helifix crack stitching.
- Helibar lintel head support.
- Vegetation removal and treatment.
- Heritage brickwork façade cleaning.
- Graffiti removal and application of anti-graffiti
- Sandstone repairs- redress, indents and replacement.
- Concrete spalling rectification to lintel beams.
- · Repair paint and reinstate brick guards
- Render repairs.
- Reinstall salvaged bluestone to curbs and layback
- Replacement of copper downpipes with astragals and rainwater heads.