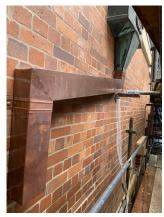

## **Scope of Works:**

- Remedial Brickwork Rectification and replacement of damaged brickwork.
- Create new openings and match existing.
- · Mortar repointing.
- Removal of redundant fixtures and fittings and repair brickwork.
- Helifix Resi-ties.
- Helifix crack stitching.
- Helibar lintel head support.
- Vegetation removal and treatment.
- Heritage brickwork façade cleaning.
- Graffiti removal and application of anti-graffiti
- Sandstone repairs- redress, indents and replacement.
- Concrete spalling rectification to lintel beams.
- · Repair paint and reinstate brick guards
- Render repairs.
- Reinstall salvaged bluestone to curbs and layback
- Replacement of copper downpipes with astragals and rainwater heads.