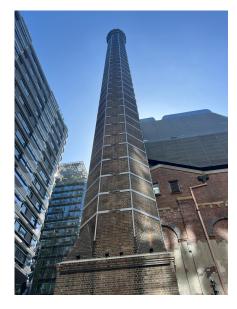

## THE BREWERY CHIPPENDALE

## **Scope of Works:**

- Remedial Brickwork Rectification and replacement of damaged brickwork.
- Create new openings and match existing.
- · Mortar repointing.
- Removal of redundant fixtures and fittings and repair brickwork.
- Helifix Resi-ties.
- Helifix crack stitching.
- Helibar lintel head support.
- Vegetation removal and treatment.
- Heritage brickwork façade cleaning.
- Graffiti removal and application of anti-graffiti
- Sandstone repairs- redress, indents and replacement.
- Concrete spalling rectification to lintel beams.
- · Repair paint and reinstate brick guards
- Render repairs.
- Reinstall salvaged bluestone to curbs and layback
- Replacement of copper downpipes with astragals and rainwater heads.