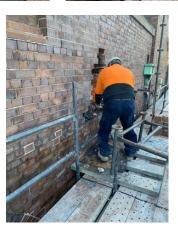

## **Scope of Works:**

- Remedial Brickwork Rectification and replacement of damaged brickwork.
- Create new openings and match existing.
- · Mortar repointing.
- Removal of redundant fixtures and fittings and repair brickwork.
- Helifix Resi-ties.
- Helifix crack stitching.
- Helibar lintel head support.
- Vegetation removal and treatment.
- Heritage brickwork façade cleaning.
- Graffiti removal and application of anti-graffiti
- Sandstone repairs- redress, indents and replacement.
- Concrete spalling rectification to lintel beams.
- · Repair paint and reinstate brick guards
- Render repairs.
- Reinstall salvaged bluestone to curbs and layback
- Replacement of copper downpipes with astragals and rainwater heads.