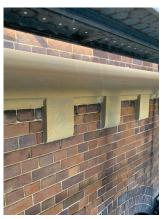

## **Scope of Works:**

- Remedial Brickwork Rectification and replacement of damaged brickwork.
- Create new openings and match existing.
- · Mortar repointing.
- Removal of redundant fixtures and fittings and repair brickwork.
- Helifix Resi-ties.
- Helifix crack stitching.
- Helibar lintel head support.
- Vegetation removal and treatment.
- Heritage brickwork façade cleaning.
- Graffiti removal and application of anti-graffiti
- Sandstone repairs- redress, indents and replacement.
- Concrete spalling rectification to lintel beams.
- · Repair paint and reinstate brick guards
- Render repairs.
- Reinstall salvaged bluestone to curbs and layback
- Replacement of copper downpipes with astragals and rainwater heads.