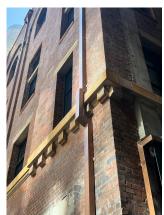

## **Scope of Works:**

- Remedial Brickwork Rectification and replacement of damaged brickwork.
- Create new openings and match existing.
- · Mortar repointing.
- Removal of redundant fixtures and fittings and repair brickwork.
- Helifix Resi-ties.
- Helifix crack stitching.
- Helibar lintel head support.
- Vegetation removal and treatment.
- Heritage brickwork façade cleaning.
- Graffiti removal and application of anti-graffiti
- Sandstone repairs- redress, indents and replacement.
- Concrete spalling rectification to lintel beams.
- · Repair paint and reinstate brick guards
- Render repairs.
- Reinstall salvaged bluestone to curbs and layback
- Replacement of copper downpipes with astragals and rainwater heads.